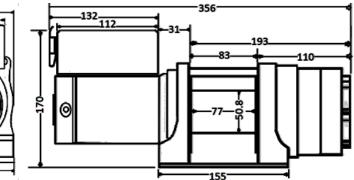

MECHANICAL & DYNAMIC BRAKING 10M x 5mm SYNTHETIC ROPE / steel option

PLANETARY LARGER GEARING 3 Stage

FREESPOOL ERGANOMIC ROTATING

1.6 HP (1.2 kW) 12 volt MOTOR

**POWER FORWARD & REVERSE** 

**SEALED IP68 RATING** 

PREWIRED WITH ANDERSON PLUG

LICENSE COMPLIANT WIRELESS CONTROL

FAST 2.6M P/min AT MAXIMUM RATED LOAD

8(13500

| <u>Line Pull in kg (lb's)</u> | Line Speed M p/m (Ft p/m) | Current Draw Amps 12V |
|-------------------------------|---------------------------|-----------------------|
| O load                        | 7.5 (24.6)                | 23 Amps               |
| 680 kg (1500 lb)              | 4.5 (14.8)                | 98 Amps               |
| 907 kg (2000 lb)              | 3.9 (12.8)                | 125 Amps              |
| 1134 kg (2500 lb)             | 3.5 (11.5)                | 154 Amps              |
| 1361 kg (3000 lb)             | 3.0 (9.8)                 | 183 Amps              |
| 1588 kg (3500 lb)             | 2.6 (8.5)                 | 220 Amps              |