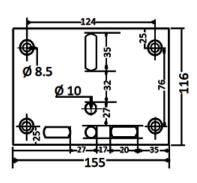

MECHANICAL & DYNAMIC BRAKING 10M x 5mm SYNTHETIC ROPE / steel option

PLANETARY LARGER GEARING 3 Stage

FREESPOOL ERGANOMIC ROTATING

1.6 HP (1.2 kW) 12 volt MOTOR

**POWER FORWARD & REVERSE** 

**SEALED IP68 RATING** 

PREWIRED WITH ANDERSON PLUG

LICENSE COMPLIANT WIRELESS CONTROL

FAST 2.6M P/min AT MAXIMUM RATED LOAD

8(13500

| <u>Line Pull in kg (lb's)</u> | Line Speed M p/m (Ft p/m) | Current Draw Amps 12V |
|-------------------------------|---------------------------|-----------------------|
| O load                        | 7.5 (24.6)                | 23 Amps               |
| 680 kg (1500 lb)              | 4.5 (14.8)                | 98 Amps               |
| 907 kg (2000 lb)              | 3.9 (12.8)                | 125 Amps              |
| 1134 kg (2500 lb)             | 3.5 (11.5)                | 154 Amps              |
| 1361 kg (3000 lb)             | 3.0 (9.8)                 | 183 Amps              |
| 1588 kg (3500 lb)             | 2.6 (8.5)                 | 220 Amps              |